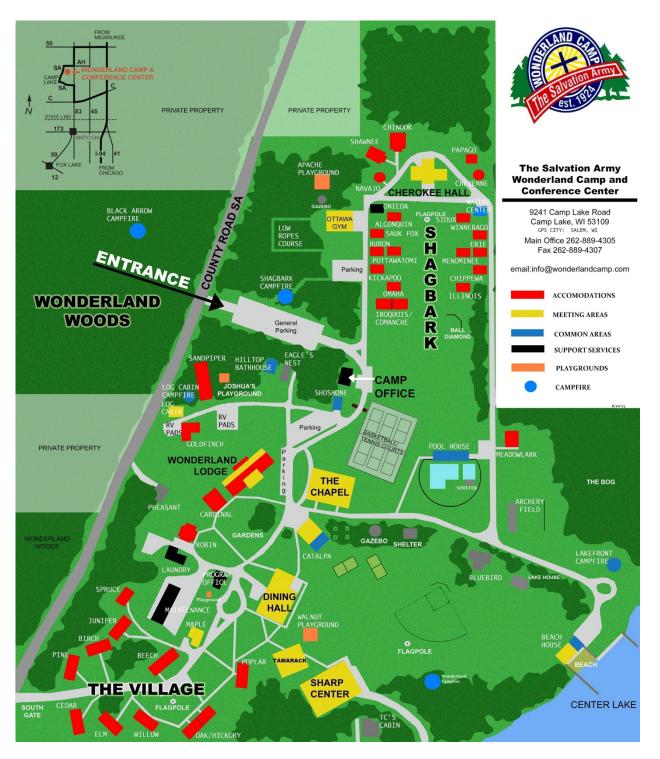

## How do I get there?

Directions to the camp are below. When you get there, you can park in any available parking spot and check in at The Chapel on top of the hill. There you will receive your cabin, map, and retreat materials.

#### Wonderland Camp & Conference Center

9241 Camp Lake Road Camp Lake, WI 53109

# Wonderland Camp & Conference Center 9241 Camp Lake Road, Camp Lake, WI 53109

Please make sure your car is parked in an actual parking space. Do not park in the grass or block the drive. There are extra spaces available in the General Parking lot.